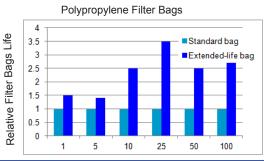

t, operation and storage cost.

### Features & Benefits

- Save operation cost by longer lifetime
- The reinforced fiber material thickness facilitates gel removel.
- Fits into all Eaton standard size 01 and 02 restrainer baskets.
- The special finish and surface treatment virtually eliminate loss fiber from migration.

## **Operation Cinditions**

- Maximum flow rates: P1 20m³/h / P2 40m³/h
- Filter area: P2 0.45 m²
- Recommended change (out pressure for disposal): 2.5 kg/cm<sup>2</sup>
- Maximum differential pressure ≤ 4kg/cm²
- Maximum operating temperature: Polypropylene ≤ 90°C / Polyester ≤ 1 50°C



#### **Product specifications**

Material of construction: Polypropylene / Polyester

Micron ratings: 1, 5, 10, 25, 50, 100 μm

Size: #1 - 7"x17", #2 - 7"x32"

### Life comparison chart





# **Ordering Information**