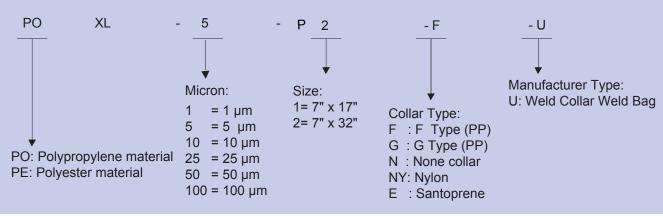

### Features & Benefits

- Save operation cost by longer lifetime
- The reinforced fiber material thickness facilitates gel removel.
- Fits into all Eaton standard size 01 and 02 restrainer baskets.
- The special finish and surface treatment virtually eliminate loss fiber from migration.

## **Operation Cinditions**

- Maximum flow rates: P1 20m³/h / P2 40m³/h
- Filter area: P2 0.45 m²
- Recommended change (out pressure for disposal): 2.5 kg/cm<sup>2</sup>
- Maximum differential pressure ≤ 4kg/cm²
- Maximum operating temperature: Polypropylene ≤ 90°C / Polyester ≤ 1 50°C



#### **Product specifications**

Material of construction: Polypropylene / Polyester

Micron ratings: 1, 5, 10, 25, 50, 100 μm

Size: #1 - 7"x17", #2 - 7"x32"

### Life comparison chart





# **Ordering Information**