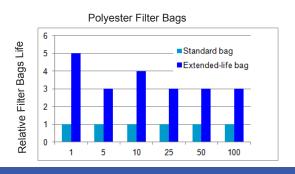

operation and storage cost.

### Features & Benefits

- Save operation cost by longer lifetime
- The reinforced fiber material thickness facilitates gel removel.
- Fits into all Eaton standard size 01 and 02 restrainer baskets.
- The special finish and surface treatment virtually eliminate loss fiber from migration.

## **Operation Cinditions**

- Maximum flow rates: P1 20m³/h / P2 40m³/h
- Filter area: P2 0.45 m²
- Recommended change (out pressure for disposal): 2.5 kg/cm<sup>2</sup>
- Maximum differential pressure ≤ 4kg/cm²
- Maximum operating temperature: Polypropylene ≤ 90°C / Polyester ≤ 1 50°C



#### **Product specifications**

Material of construction: Polypropylene / Polyester

Micron ratings: 1, 5, 10, 25, 50, 100 μm

Size: #1 - 7"x17", #2 - 7"x32"

### Life comparison chart





# **Ordering Information**